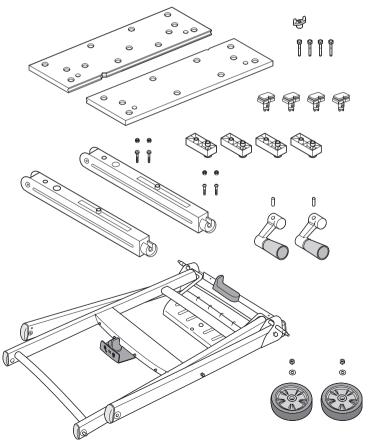

## BLACK& DECKER®



**WM540** 











































## **ENGLISH**

## Guarantee

Black & Decker is confident of the quality of its products and offers an outstanding guarantee. This guarantee statement is in addition to and in no way prejudices your statutory rights. The guarantee is valid within the territories of the Member States of the European Union and the European Free Trade Area

If a Black & Decker product becomes defective due to faulty materials, workmanship or lack of conformity, within 24 months from the date of purchase, Black & Decker guarantees to replace defective parts, repair products subjected to fair wear and tear or replace such products to ensure minimum inconvenience to the customer unless:

- The product has been used for trade, professional or hire purposes;
- The product has been subject