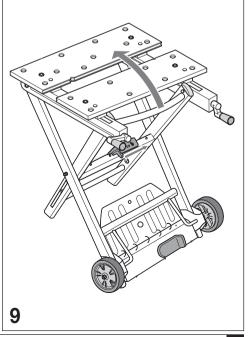

## BLACK& DECKER®



**WM540** 











































## **ENGLISH**

## Guarantee

Black & Decker is confident of the quality of its products and offers an outstanding guarantee. This guarantee statement is in addition to and in no way prejudices your statutory rights. The guarantee is valid within the territories of the Member States of the European Union and the European Free Trade Area

If a Black & Decker product becomes defective due to faulty materials, workmanship or lack of conformity, within 24 months from the date of purchase, Black & Decker guarantees to replace defective parts, repair products subjected to fair wear and tear or replace such products to ensure minimum inconvenience to the customer unless:

- The product has been used for trade, professional or hire purposes;
- The product has been subjected to misuse or ne