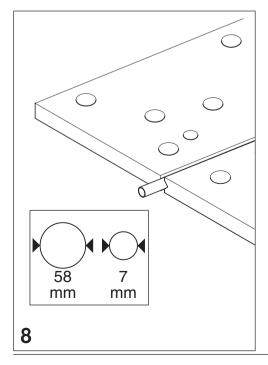

## BLACK& DECKER®



**WM540** 











































## **ENGLISH**

## Guarantee

Black & Decker is confident of the quality of its products and offers an outstanding guarantee. This guarantee statement is in addition to and in no way prejudices your statutory rights. The guarantee is valid within the territories of the Member States of the European Union and the European Free Trade Area

If a Black & Decker product becomes defective due to faulty materials, workmanship or lack of conformity, within 24 months from the date of purchase, Black & Decker guarantees to replace defective parts, repair products subjected to fair wear and tear or replace such products to ensure minimum inconvenience to the customer unless:

- The product has been used for trade, professional or hire purposes;
- The product has been subjected to misuse or