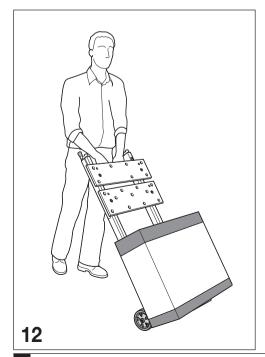

## BLACK& DECKER®



**WM540** 











































## **ENGLISH**

## Guarantee

Black & Decker is confident of the quality of its products and offers an outstanding guarantee. This guarantee statement is in addition to and in no way prejudices your statutory rights. The guarantee is valid within the territories of the Member States of the European Union and the European Free Trade Area

If a Black & Decker product becomes defective due to faulty materials, workmanship or lack of conformity, within 24 months from the date of purchase, Black & Decker guarantees to replace defective parts, repair products subjected to fair wear and tear or replace such products to ensure minimum inconvenience to the customer unless:

- The product has been used for trade, professional or hire purposes;
- The product has been subjected to misuse or neglect;