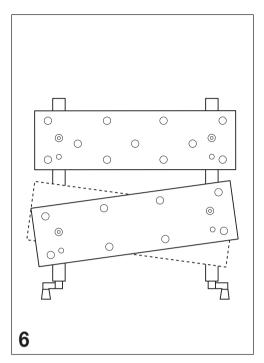

## BLACK& DECKER®



**WM540** 











































## **ENGLISH**

## Guarantee

Black & Decker is confident of the quality of its products and offers an outstanding guarantee. This guarantee statement is in addition to and in no way prejudices your statutory rights. The guarantee is valid within the territories of the Member States of the European Union and the European Free Trade Area

If a Black & Decker product becomes defective due to faulty materials, workmanship or lack of conformity, within 24 months from the date of purchase, Black & Decker guarantees to replace defective parts, repair products subjected to fair wear and tear or replace such products to ensure minimum inconvenience to the customer unless:

- The product has been used for trade, professional or hire purposes;
- The product has been subjected to misuse