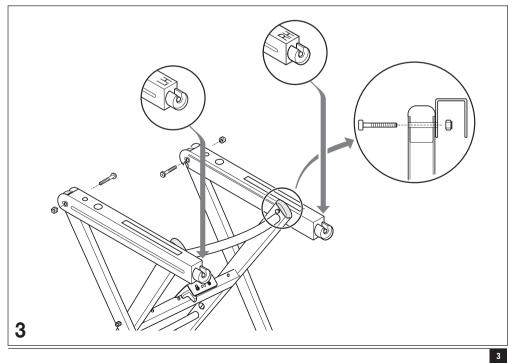

## BLACK& DECKER®



**WM540** 











































## **ENGLISH**

## Guarantee

Black & Decker is confident of the quality of its products and offers an outstanding guarantee. This guarantee statement is in addition to and in no way prejudices your statutory rights. The guarantee is valid within the territories of the Member States of the European Union and the European Free Trade Area

If a Black & Decker product becomes defective due to faulty materials, workmanship or lack of conformity, within 24 months from the date of purchase, Black & Decker guarantees to replace defective parts, repair products subjected to fair wear and tear or replace such products to ensure minimum inconvenience to the customer unless:

- The product has been used for trade, professional or hire purposes;
- The product has been subjected to