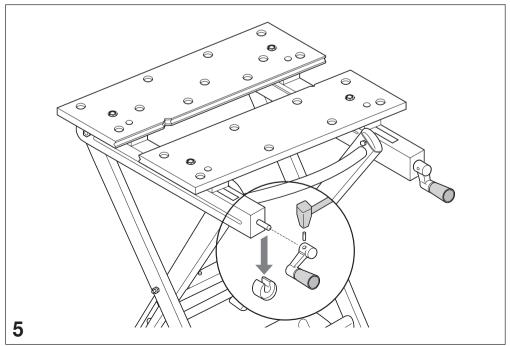

## BLACK& DECKER®



**WM540** 











































## **ENGLISH**

## Guarantee

Black & Decker is confident of the quality of its products and offers an outstanding guarantee. This guarantee statement is in addition to and in no way prejudices your statutory rights. The guarantee is valid within the territories of the Member States of the European Union and the European Free Trade Area

If a Black & Decker product becomes defective due to faulty materials, workmanship or lack of conformity, within 24 months from the date of purchase, Black & Decker guarantees to replace defective parts, repair products subjected to fair wear and tear or replace such products to ensure minimum inconvenience to the customer unless:

- The product has been used for trade, professional or hire purposes;
- The product has been subjected to misu