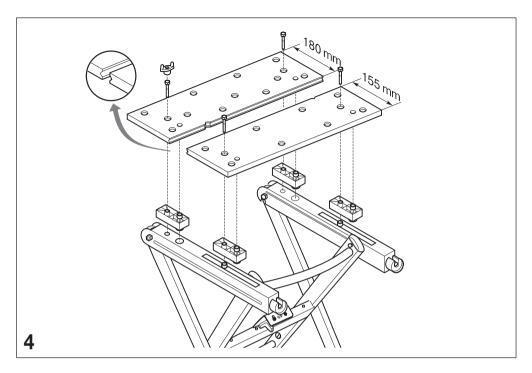

## BLACK& DECKER®



**WM540** 











































## **ENGLISH**

## Guarantee

Black & Decker is confident of the quality of its products and offers an outstanding guarantee. This guarantee statement is in addition to and in no way prejudices your statutory rights. The guarantee is valid within the territories of the Member States of the European Union and the European Free Trade Area

If a Black & Decker product becomes defective due to faulty materials, workmanship or lack of conformity, within 24 months from the date of purchase, Black & Decker guarantees to replace defective parts, repair products subjected to fair wear and tear or replace such products to ensure minimum inconvenience to the customer unless:

- The product has been used for trade, professional or hire purposes;
- The product has been subjected to mi