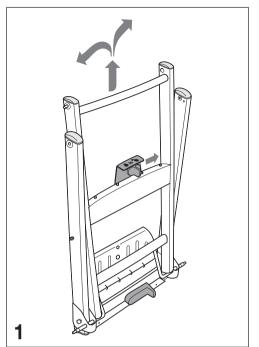

## BLACK& DECKER®



**WM540** 











































## **ENGLISH**

## Guarantee

Black & Decker is confident of the quality of its products and offers an outstanding guarantee. This guarantee statement is in addition to and in no way prejudices your statutory rights. The guarantee is valid within the territories of the Member States of the European Union and the European Free Trade Area

If a Black & Decker product becomes defective due to faulty materials, workmanship or lack of conformity, within 24 months from the date of purchase, Black & Decker guarantees to replace defective parts, repair products subjected to fair wear and tear or replace such products to ensure minimum inconvenience to the customer unless:

- The product has been used for trade, professional or hire purposes;
- The product has been subjected