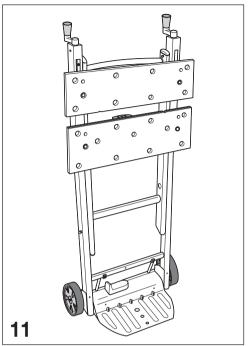

## BLACK& DECKER®



**WM540** 











































## **ENGLISH**

## Guarantee

Black & Decker is confident of the quality of its products and offers an outstanding guarantee. This guarantee statement is in addition to and in no way prejudices your statutory rights. The guarantee is valid within the territories of the Member States of the European Union and the European Free Trade Area

If a Black & Decker product becomes defective due to faulty materials, workmanship or lack of conformity, within 24 months from the date of purchase, Black & Decker guarantees to replace defective parts, repair products subjected to fair wear and tear or replace such products to ensure minimum inconvenience to the customer unless:

- The product has been used for trade, professional or hire purposes;
- The product has been subjected to misuse or neglec