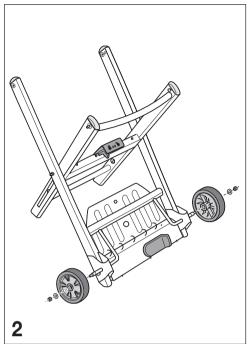

## BLACK& DECKER®



**WM540** 











































## **ENGLISH**

## Guarantee

Black & Decker is confident of the quality of its products and offers an outstanding guarantee. This guarantee statement is in addition to and in no way prejudices your statutory rights. The guarantee is valid within the territories of the Member States of the European Union and the European Free Trade Area

If a Black & Decker product becomes defective due to faulty materials, workmanship or lack of conformity, within 24 months from the date of purchase, Black & Decker guarantees to replace defective parts, repair products subjected to fair wear and tear or replace such products to ensure minimum inconvenience to the customer unless:

- The product has been used for trade, professional or hire purposes;
- The product has been subjected t