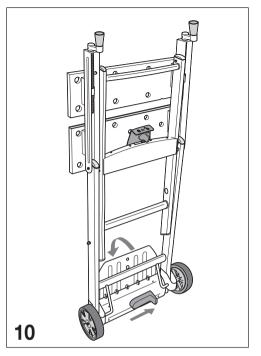

## BLACK& DECKER®



**WM540** 











































## **ENGLISH**

## Guarantee

Black & Decker is confident of the quality of its products and offers an outstanding guarantee. This guarantee statement is in addition to and in no way prejudices your statutory rights. The guarantee is valid within the territories of the Member States of the European Union and the European Free Trade Area

If a Black & Decker product becomes defective due to faulty materials, workmanship or lack of conformity, within 24 months from the date of purchase, Black & Decker guarantees to replace defective parts, repair products subjected to fair wear and tear or replace such products to ensure minimum inconvenience to the customer unless:

- The product has been used for trade, professional or hire purposes;
- The product has been subjected to misuse or negl