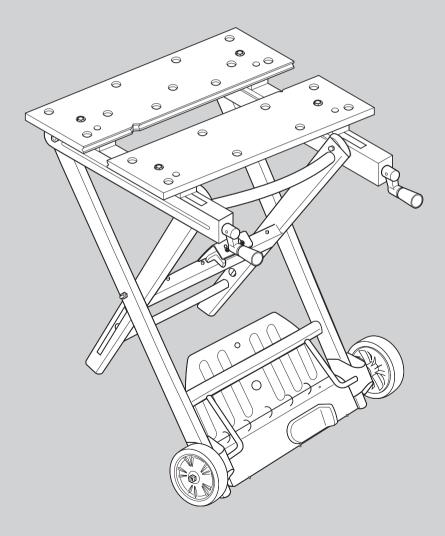

## BLACK& DECKER®



**WM540** 











































## **ENGLISH**

## Guarantee

Black & Decker is confident of the quality of its products and offers an outstanding guarantee. This guarantee statement is in addition to and in no way prejudices your statutory rights. The guarantee is valid within the territories of the Member States of the European Union and the European Free Trade Area

If a Black & Decker product becomes defective due to faulty materials, workmanship or lack of conformity, within 24 months from the date of purchase, Black & Decker guarantees to replace defective parts, repair products subjected to fair wear and tear or replace such products to ensure minimum inconvenience to the customer unless:

- The product has been used for trade, professional or hire purposes;